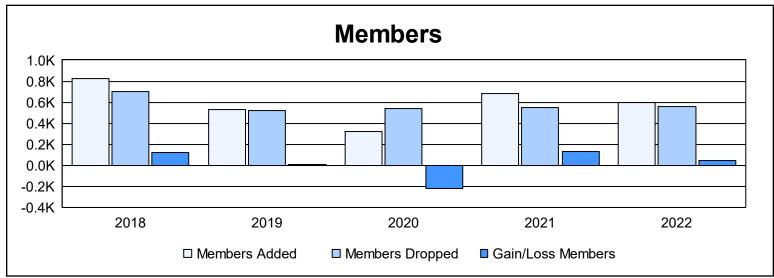

District 320 E As of June 2022 Cumulative

| Year      | New<br>Clubs | Dropped<br>Clubs | Gain/<br>Loss<br>Clubs | New<br>Members | Charter<br>Members | Reinstate<br>Members | Transfer<br>Members | Total<br>Member<br>Added | Total<br>Members<br>Dropped | Gain/<br>Loss<br>Members |
|-----------|--------------|------------------|------------------------|----------------|--------------------|----------------------|---------------------|--------------------------|-----------------------------|--------------------------|
| 2017-2018 | 12           | 4                | 8                      | 541            | 256                | 25                   | 3                   | 825                      | 703                         | 122                      |
| 2018-2019 | 6            | 6                | 0                      | 230            | 191                | 109                  | 3                   | 533                      | 523                         | 10                       |
| 2019-2020 | 1            | 1                | 0                      | 190            | 65                 | 52                   | 15                  | 322                      | 543                         | -221                     |
| 2020-2021 | 8            | 6                | 2                      | 395            | 221                | 55                   | 6                   | 677                      | 547                         | 130                      |
| 2021-2022 | 5            | 11               | -6                     | 452            | 115                | 23                   | 8                   | 598                      | 555                         | 43                       |
| Average   | 6            | 6                | 1                      | 362            | 170                | 53                   | 7                   | 591                      | 574                         | 17                       |