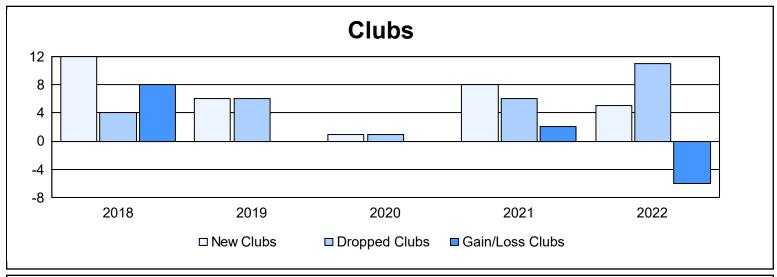

District 320 E As of June 2022 Cumulative

| Year      | New<br>Clubs | Dropped<br>Clubs | Gain/<br>Loss<br>Clubs | New<br>Members | Charter<br>Members | Reinstate<br>Members | Transfer<br>Members | Total<br>Member<br>Added | Total<br>Members<br>Dropped | Gain/<br>Loss<br>Members |
|-----------|--------------|------------------|------------------------|----------------|--------------------|----------------------|---------------------|--------------------------|-----------------------------|--------------------------|
| 2017-2018 | 12           | 4                | 8                      | 541            | 256                | 25                   | 3                   | 825                      | 703                         | 122                      |
| 2018-2019 | 6            | 6                | 0                      | 230            | 191                | 109                  | 3                   | 533                      | 523                         | 10                       |
| 2019-2020 | 1            | 1                | 0                      | 190            | 65                 | 52                   | 15                  | 322                      | 543                         | -221                     |
| 2020-2021 | 8            | 6                | 2                      | 395            | 221                | 55                   | 6                   | 677                      | 547                         | 130                      |
| 2021-2022 | 5            | 11               | -6                     | 452            | 115                | 23                   | 8                   | 598                      | 555                         | 43                       |
| Average   | 6            | 6                | 1                      | 362            | 170                | 53                   | 7                   | 591                      | 574                         | 17                       |